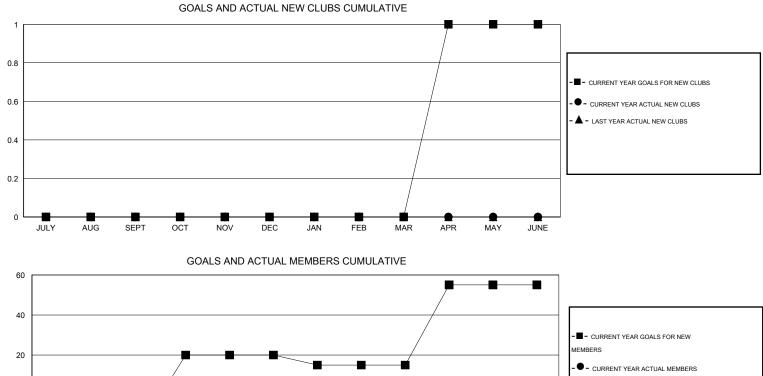

## GMT: Huck Taingahue

GMT CA 7

| Clubs                 |                  |           |                  |                  | Members               |                    |                                     |                    |                  |
|-----------------------|------------------|-----------|------------------|------------------|-----------------------|--------------------|-------------------------------------|--------------------|------------------|
| RESULTS FOR 2015-2016 |                  |           |                  |                  | RESULTS FOR 2015-2016 |                    |                                     |                    |                  |
| QUARTER               | NEW CLUB<br>GOAL | NEW CLUBS | DROPPED<br>CLUBS | NET<br>GAIN/LOSS | QUARTER               | NEW MEMBER<br>GOAL | CHARTER AND<br>NEW MEMBERS<br>ADDED | DROPPED<br>MEMBERS | NET<br>GAIN/LOSS |
| JULY/AUG/SEPT         | 0                | 0         | 0                | 0                | JULY/AUG/SEPT         | -15                | 18                                  | 27                 | -9               |
| OCT/NOV/DEC           | 0                | 0         | 0                | 0                | OCT/NOV/DEC           | 35                 | 0                                   | 0                  | 0                |
| JAN/FEB/MAR           | 0                | 0         | 0                | 0                | JAN/FEB/MAR           | -5                 | 0                                   | 0                  | 0                |
| APR/MAY/JUNE          | 1                | 0         | 0                | 0                | APR/MAY/JUNE          | 40                 | 0                                   | 0                  | 0                |

- LAST YEAR ACTUAL MEMBERS

- LAST YEAR ACTUAL MEMBERS

-40 JULY AUG SEPT OCT NOV DEC JAN FEB MAR APR MAY JUNE 11 CLUBS OF 52 ADDED 1 OR MORE GENDER DISTRIBUTION DROPPED CLUBS: 0 NEW MEMBERS 1,013 (76.34%) MALE 314 (23.66%) FEMALE DROPPED MEMBERS DECEASED 4 CLICK HERE FOR HEALTH 105 FAMILY UNIT MEMBERS 0 CLUB CANCELLED ASSESSMENT DATA 51 HEAD OF HOUSEHOLD 23 OTHER NON-HEAD OF HOUSEHOLD 54 27 TOTAL